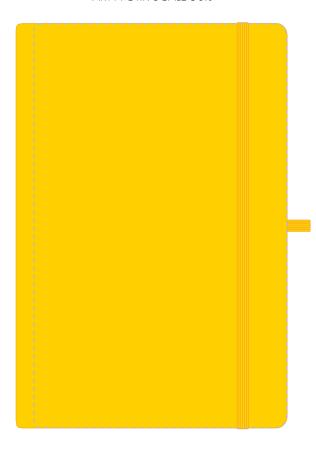

Product and Artwork Proof

A5 MOLE

Your Ref: Quantity: Product Code: QS0345
Our Ref: Version: 1 Product Colour: YELLOW

## **PANTONE REFERENCE(S)**

Debossing / Foil Blocking (Edge to Edge)